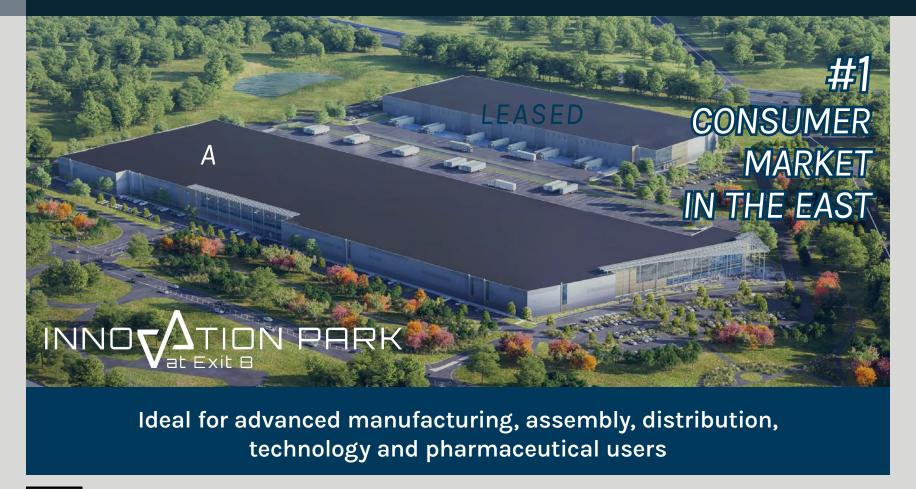

# 148 PRINCETON-HIGHTSTOWN ROAD

EAST WINDSOR, NEW JERSEY 08520

FOR LEASE | ±406,669 SQ FT | State-of-the-Art Master-Planned Business Park

**CBRE** 

OWNED BY

**BUILDING SIZE** 406,669 SQ FT **CAR PARKING** ± 317 Spaces