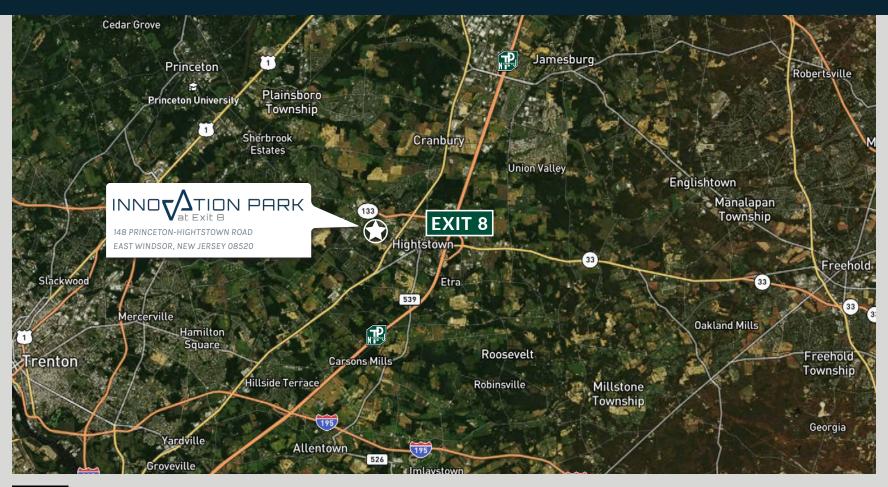

# 148 PRINCETON-HIGHTSTOWN ROAD

EAST WINDSOR, NEW JERSEY 08520

FOR LEASE | ±406,669 SQ FT | State-of-the-Art Master-Planned Business Park

**CBRE** 

OWNED BY

**BUILDING SIZE** 406,669 SQ FT **CAR PARKING** ± 317 Spaces