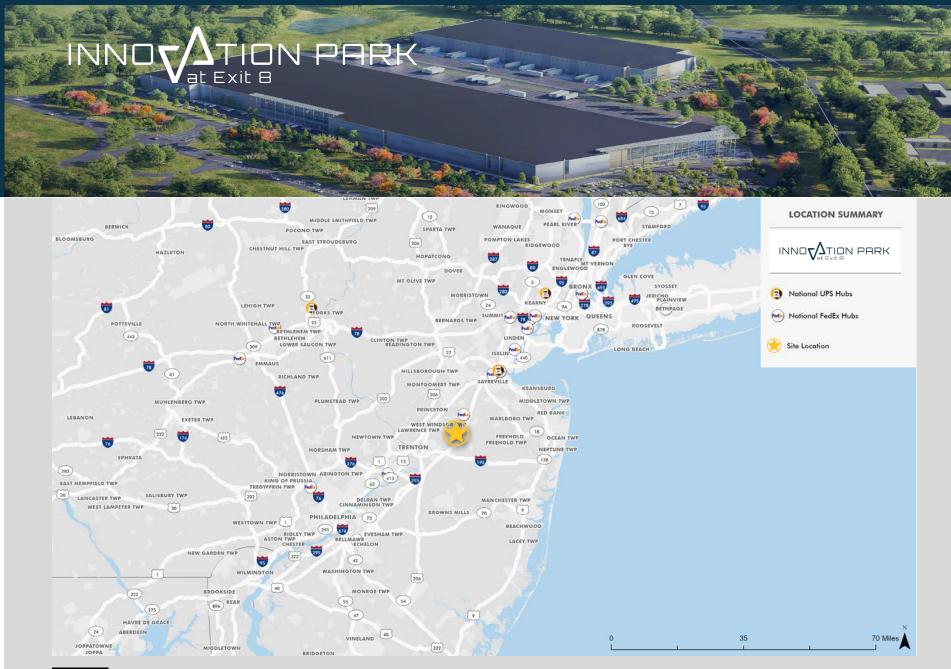

# Population DEMOGRAPHICS

• 5 miles

87,506

• 15 miles

898,870

• 30 miles

4,066,769

Drive TIMES • Outerbridge Crossing

• Newark Airport

• Port Newark & Port Elizabeth

• Philadelphia

Manhattan

33.1 mi 39 min

40.6 mi 42 min

33.1 mi 39 min

53.1 mi 1h 9 min

52.7 mi 1h 13 min