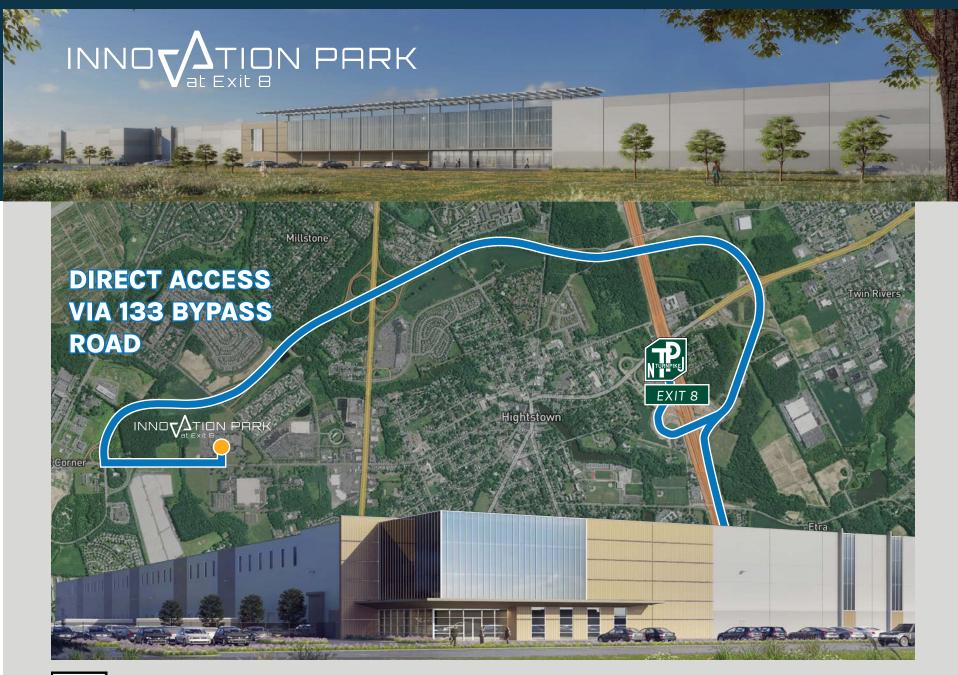

# Population DEMOGRAPHICS

• 5 miles

87,506

• 15 miles

898,870

• 30 miles

4,066,769

Drive TIMES • Outerbridge Crossing

• Newark Airport

• Port Newark & Port Elizabeth

• Philadelphia

Manhattan

33.1 mi 39 min

40.6 mi 42 min

33.1 mi 39 min

53.1 mi 1h 9 min

52.7 mi 1h 13 min