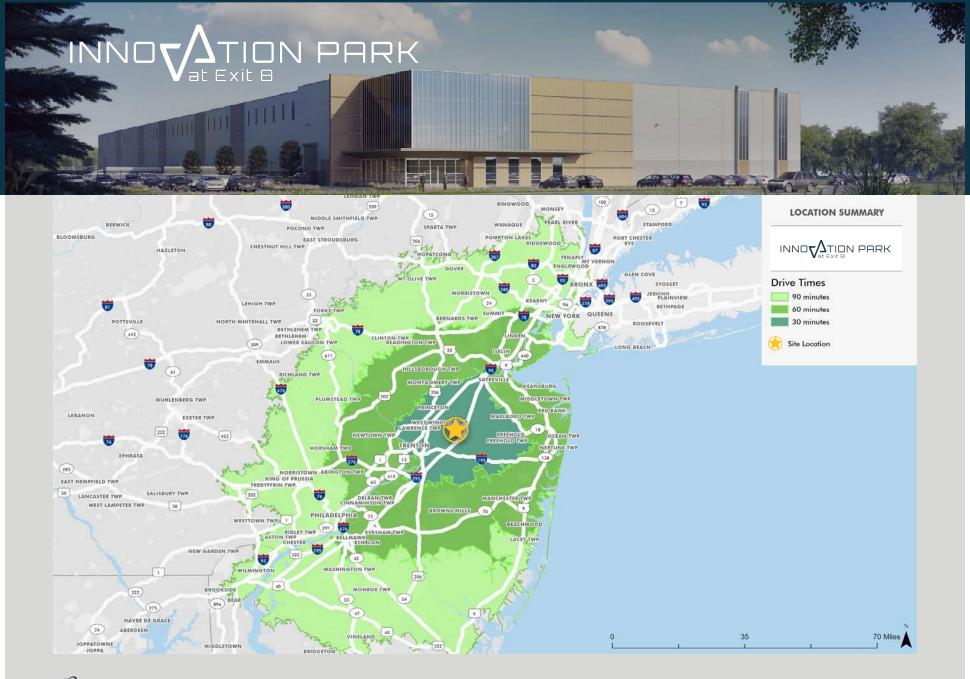

# Population DEMOGRAPHICS

• 5 miles

87,506

• 15 miles

898,870

• 30 miles

4,066,769

Drive TIMES • Outerbridge Crossing

• Newark Airport

• Port Newark & Port Elizabeth

• Philadelphia

Manhattan

33.1 mi 39 min

40.6 mi 42 min

33.1 mi 39 min

53.1 mi 1h 9 min

52.7 mi 1h 13 min