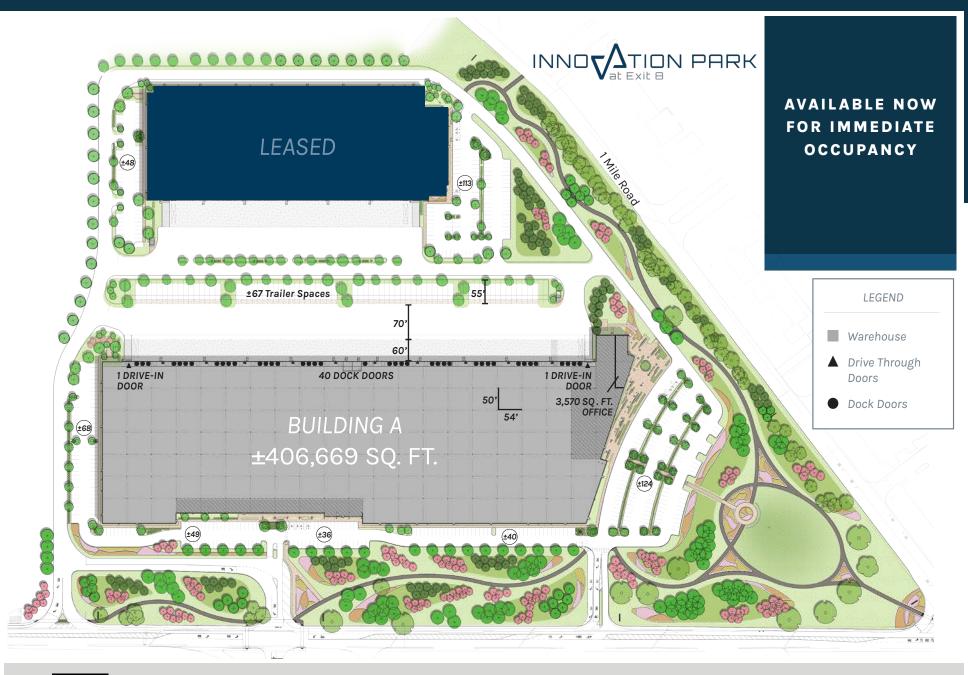

# 148 PRINCETON-HIGHTSTOWN ROAD

EAST WINDSOR, NEW JERSEY 08520

FOR LEASE | ±406,669 SQ FT | State-of-the-Art Master-Planned Business Park

**CBRE** 

OWNED BY

**BUILDING SIZE** 406,669 SQ FT **CAR PARKING** ± 317 Spaces

**OFFICE SIZE** 3,570 SQ FT **TRAILER STORAGE** ± 67 Spaces

CEILING HEIGHT 40' Clear SLAB 8"

**DOCK DOORS** 40 **SPRINKLERS** ESFR

COLUMN SPACING 50' x 56' (60' x 56' in Speed Bay) POWER 277 / 480 Volt, 3 Phase, 4 Wire Service

DRIVE-IN DOORS 2 (14' x 16') with 3,000 Amp Service